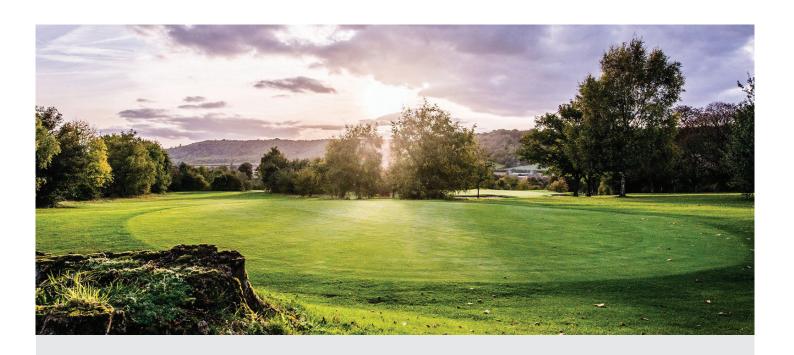

## GREEN FEES & MEMBERSHIP

| GREEN FEES        | ADULT  | SENIOR | JUNIOR             |
|-------------------|--------|--------|--------------------|
| WEEKDAY 18 HOLES  | £36.00 | £31.00 | UNDER 18<br>£31.00 |
| WEEKDAY TWILIGHT* | £26.00 | £26.00 | £26.00             |
| WEEKEND 18 HOLES  | £48.00 | N/A    | N/A                |
| WEEKEND TWILIGHT* | £33.00 | N/A    | £28.00             |
| *After 12pm       |        |        |                    |

## **MEMBERSHIP**

7 DAY

5 DAY

£1060 PER YEAR

£1070 PER YEAR

£700 PER YEAR

Membership offers the best value for money allowing unlimited play all year round.

Members can book up to two weeks in advance and receive reduced buggy hire rates.

| BUGGIES          | £30.00 |
|------------------|--------|
| MEMBER BUGGIES   | £25.00 |
| TWI