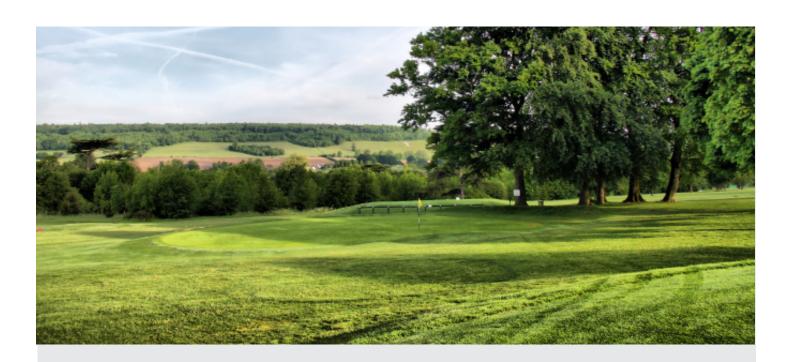

| WEEKDAY 18 HOLES  | £36.00 | £31.00 | UNDER 18<br>£31.00 |
| WEEKDAY TWILIGHT* | £26.00 | £26.00 | £26.00             |
| WEEKEND 18 HOLES  | £48.00 | N/A    | N/A                |
| WEEKEND TWILIGHT* | £33.00 | N/A    | £28.00             |
| *After 12pm       |        |        |                    |

## **MEMBERSHIP**

7 DAY

5 DAY

£1060 PER YEAR

£1070 PER YEAR

£700 PER YEAR

Membership offers the best value for money allowing unlimited play all year round.

Members can book up to two weeks in advance and receive reduced buggy hire rates.

| BUGGIES          | £30.00 |
|------------------|--------|
| MEMBER BUGGIES   | £25.00 |
| TWILIGHT BUGGIES | £20.00 |

Green fees and buggy prices are applicable from March 1st 2024, annual Subscritions are from April 1st 2024

## THE DARENTH



## MEMBERSHIP APPLICATION FORM

| Name            |  |
|-----------------|--|
| Date of birth   |  |
| Address         |  |
| Postcode        |  |
| Mobile          |  |
| Email           |  |
| Membership type |  |
| Introduced by   |  |
| Signature       |  |
|                 |  |
| Date            |  |

If you would like any further information please contact us on 01959 522944 or info@thedarenth.com.

Membership subscriptions run a year from your joining date. The club reserves the right to cancel a membership at any point.

THE DARENTH